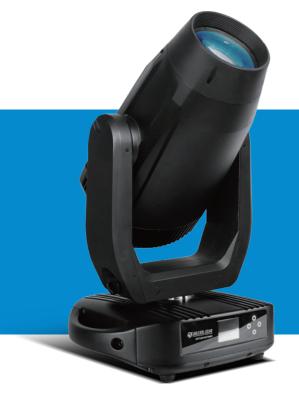

#### PRODUCT INTRODUCTION

NEPTUNE 700 PROFILE is a compact I P65 600W LED moving head, with fu II functions as BEAM, SPOT, Wash and FRAM I NG. It come with high efficient optic, linear CMYK color system, which offer super rich color and seamless CMV mixing; The specially selected flexible framing system allows user to cut presice shapes; And the 360° rotating animation wheel give stunning effects such as fire or waterwave. The item is perfect fixture for temporary outdoor installation, concerts, events, theme park and commercial activities etc.

#### ■ PRODUCT PARAMETERS

| Optical system |        | Appear | rance                         | Electrical Spec  | Electrical Specs          |  |
|----------------|--------|--------|-------------------------------|------------------|---------------------------|--|
| Light source   | 600W   | Size   | 416x358x729mm                 | Voltage          | AC100-240V                |  |
| Angle          | 7°-50° | Weight | 36kg                          | Max. Power       | 750W                      |  |
|                |        | Casing | Flame-retardant plastic (VO), | Power Connection | Power in/out              |  |
|                |        |        | Die-cast aluminum             | Signal socker    | 3pin or 5 pin in and out, |  |
|                |        | Color  | Black                         |                  | RJ45 in and out           |  |