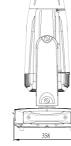

### DIMENSIONS

#### ■ PRODUCT PARAMETERS

| Optical system |        | Appear | rance                         | Electrical Spec  | Electrical Specs          |  |
|----------------|--------|--------|-------------------------------|------------------|---------------------------|--|
| Light source   | 600W   | Size   | 416x358x729mm                 | Voltage          | AC100-240V                |  |
| Angle          | 7°-50° | Weight | 36kg                          | Max. Power       | 750W                      |  |
|                |        | Casing | Flame-retardant plastic (VO), | Power Connection | Power in/out              |  |
|                |        |        | Die-cast aluminum             | Signal socker    | 3pin or 5 pin in and out, |  |
|                |        | Color  | Black                         |                  | RJ45 in and out           |  |