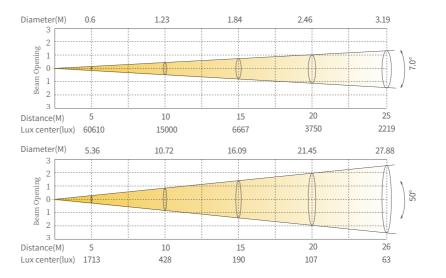

|  |  |  |  |
| Prism         | One pice of 4 F prism with bi-directional rotation,                     | Zoom            | Motorized linear Zoom                                                                                                                         |  |  |  |  |
|               | Speed adjustable                                                        | Frost           | (light+medium) 2Frost filter                                                                                                                  |  |  |  |  |

**Work Environment** 

#### Certification

CE

Ambient Temp -20°C-45°C IP Rated IP65

DMX/RDM/ARTNET/sACN/W-DMX (Optional).webserver

#### ILLUMINANCE AT DISTANCE



#### FIXED GOBO



















## **Rotation Gobo**















Animation Wheel

Colors













### DIMENSIONS







#### ACCESSORIES Accessories not included unless otherwise stated