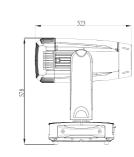

### DIMENSIONS

#### ■ PRODUCT PARAMETERS

| Optical system |        | Appear | rance                         | Electrical Spec  | Electrical Specs          |  |
|----------------|--------|--------|-------------------------------|------------------|---------------------------|--|
| Light source   | 600W   | Size   | 416x358x729mm                 | Voltage          | AC100-240V                |  |
| Angle          | 7°-50° | Weight | 36kg                          | Max. Power       | 750W                      |  |
|                |        | Casing | Flame-retardant plastic (VO), | Power Connection | Power in/out              |  |
|                |        |        | Die-cast aluminum             | Signal socker    | 3pin or 5 pin in and out, |  |
|                |        | Color  | Black                         |                  | RJ45 in and out           |  |