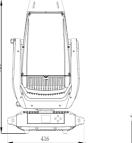

ice of 4 F prism with bi-directional rotation,                     | Zoom            | Motorized linear Zoom                                                                                                                         |  |  |  |  |
|               | Speed adjustable                                                        | Frost           | (light+medium) 2Frost filter                                                                                                                  |  |  |  |  |

**Work Environment** 

#### Certification

CE

Ambient Temp -20°C-45°C IP Rated IP65

DMX/RDM/ARTNET/sACN/W-DMX (Optional).webserver

#### ILLUMINANCE AT DISTANCE



#### FIXED GOBO



















## **Rotation Gobo**















Animation Wheel

Colors













### DIMENSIONS







#### ACCESSORIES Accessories not included unless otherwise stated