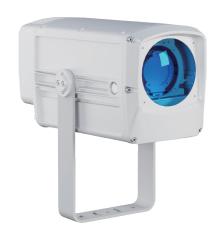

#### PRODUCT INTRODUCTION

Eidolon Ripple 150 is outdoor waterproof LED water ripple projector, waterproof grade IP66, designed with die-cast aluminum housing and cooling system with fans to ensure the stability of fixture. Equipped with intelligent electronic zoom system, 30°-55°can be linearly adjusted. Built-in 4 color wheels, and 2 dynamic effect wheels, AG1841SCT can achieve wealth of dynamic and colorful effect; Equipped with touch button OLED screen, this product is highly applied to theme park, playground, landmark building, live-action performances and other large and medium-sized venues.

# **Eidolon Ripple 150**

AG1841SCT

| TECHNICAL PARAMETER |                                                                                         |
|---------------------|-----------------------------------------------------------------------------------------|
| Max. Power          | 150W                                                                                    |
| Light source        | 100W                                                                                    |
| Angle               | 30°-55°                                                                                 |
| Display             | On board control, Static and Custom mode, 0-25Hz Strobe                                 |
| Con personality     | BASIC(CH.8),STANDARD(CH.11)                                                             |
| Colors              | 4 dichroic-filters+White                                                                |
| Animation Wheel     | 2 ripple effect glass wheels, Bi-directional rotation, Horizontal and vertical approach |
| Focus               | Motorized linear focus                                                                  |
| Dimensions (L*W*H)  | 454x206x201mm                                                                           |
|                     |                                                                                         |