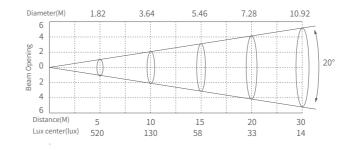

Angle               | 20°-40°(electronic zoom)                                    |
| Display             | On board control, Static and Custom mode, 0-25Hz Strobe     |
| Con personality     | BASIC (CH.17),STANDARD(CH.24)                               |
| Rotating Gobo       | 4 gobo + white, bi-directional rotation                     |
| Prism               | one 4F prism with bi-directional rotation, speed adjustable |
| Animation Wheel     | Bi-directional rotation, speed adjustable                   |
| Focus               | Motorized linear focus                                      |
| Dimensions (L*W*H)  | 454x206x201mm                                               |

## COLOR CONSISTENCY SYSTEM

Color Temperature Segment







ANIMATION WHEEL







## ILLUMINANCE AT DISTANCE









Wireless Kit (2440010465)