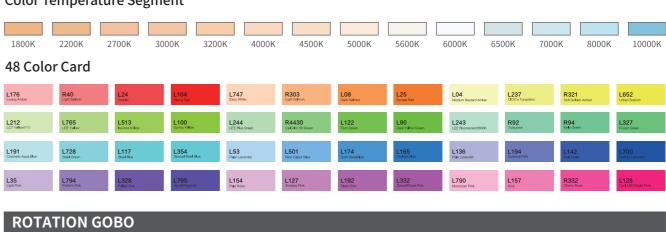

BAL LED                                              |
| Angle               | 20°-40°(electronic zoom)                                    |
| Display             | On board control, Static and Custom mode, 0-25Hz Strobe     |
| Con personality     | BASIC (CH.17),STANDARD(CH.24)                               |
| Rotating Gobo       | 4 gobo + white, bi-directional rotation                     |
| Prism               | one 4F prism with bi-directional rotation, speed adjustable |
| Animation Wheel     | Bi-directional rotation, speed adjustable                   |
| Focus               | Motorized linear focus                                      |
| Dimensions (L*W*H)  | 454x206x201mm                                               |

## COLOR CONSISTENCY SYSTEM

Color Temperature Segment







ANIMATION WHEEL







## ILLUMINANCE AT DISTANCE









Wireless Kit (2440010465)