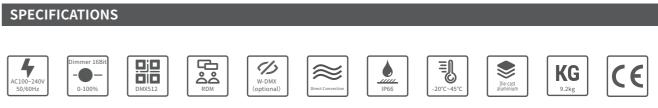

# Eidolon 150C

AG1641XALT

| TECHNICAL PARAMETER |                                                             |
|---------------------|-------------------------------------------------------------|
| Max. Power          | 170W                                                        |
| Light source        | 150W RGBAL LED                                              |
| Angle               | 20°-40°(electronic zoom)                                    |
| Display             | On board control, Static and Custom mode, 0-25Hz Strobe     |
| Con personality     | BASIC (CH.17),STANDARD(CH.24)                               |
| Rotating Gobo       | 4 gobo + white, bi-directional rotation                     |
| Prism               | one 4F prism with bi-directional rotation, speed adjustable |
| Animation Wheel     | Bi-directional rotation, speed adjustable                   |
| Focus               | Motorized linear focus                                      |
| Dimensions (L*W*H)  | 454x206x201mm                                               |