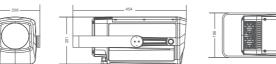

## DIMENSIONAL DRAWING

# Eidolon 150C

AG1641XALT

| TECHNICAL PARAMETER |                                                             |
|---------------------|-------------------------------------------------------------|
| Max. Power          | 170W                                                        |
| Light source        | 150W RGBAL LED                                              |
| Angle               | 20°-40°(electronic zoom)                                    |
| Display             | On board control, Static and Custom mode, 0-25Hz Strobe     |
| Con personality     | BASIC (CH.17),STANDARD(CH.24)                               |
| Rotating Gobo       | 4 gobo + white, bi-directional rotation                     |
| Prism               | one 4F prism with bi-directional rotation, speed adjustable |
| Animation Wheel     | Bi-directional rotation, speed adjustable                   |
| Focus               | Motorized linear focus                                      |
| Dimensions (L*W*H)  | 454x206x201mm                                               |