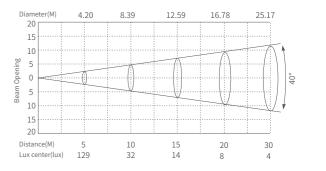

| 20°-40°(electronic zoom)                                    |
| Display             | On board control, Static and Custom mode, 0-25Hz Strobe     |
| Con personality     | BASIC (CH.17),STANDARD(CH.24)                               |
| Rotating Gobo       | 4 gobo + white, bi-directional rotation                     |
| Prism               | one 4F prism with bi-directional rotation, speed adjustable |
| Animation Wheel     | Bi-directional rotation, speed adjustable                   |
| Focus               | Motorized linear focus                                      |
| Dimensions (L*W*H)  | 454x206x201mm                                               |

## COLOR CONSISTENCY SYSTEM

Color Temperature Segment







ANIMATION WHEEL







## ILLUMINANCE AT DISTANCE









Wireless Kit (2440010465)