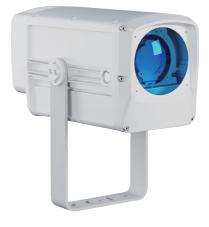

### PRODUCT INTRODUCTION

Eidolon 150C is outdoor waterproof LED projector, waterproof grade is IP66, designed with die-cast aluminum housing and cooling system with fans to ensure the stability of fixture. Equipped with intelligent electronic zoom system, 20°-40° can be linearly adjusted. Built-in 5 color wheels, and 4 rotation gobo wheels. AG1641XALT can achieve wealth of dynamic and colorful effect; Equipped with touch button OLED screen, this product is highly applied to theme park, playground, landmark building, live-action performances and other large and medium-sized venues.

# Eidolon 150C

AG1641XALT

| TECHNICAL PARAMETER |                                                             |
|---------------------|-------------------------------------------------------------|
| Max. Power          | 170W                                                        |
| Light source        | 150W RGBAL LED                                              |
| Angle               | 20°-40°(electronic zoom)                                    |
| Display             | On board control, Static and Custom mode, 0-25Hz Strobe     |
| Con personality     | BASIC (CH.17),STANDARD(CH.24)                               |
| Rotating Gobo       | 4 gobo + white, bi-directional rotation                     |
| Prism               | one 4F prism with bi-directional rotation, speed adjustable |
| Animation Wheel     | Bi-directional rotation, speed adjustable                   |
| Focus               | Motorized linear focus                                      |
| Dimensions (L*W*H)  | 454x206x201mm                                               |