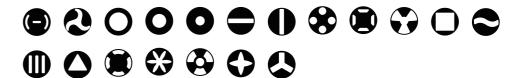

Static Gobo   | 19 gobos+white                                      | Prism | One 24 prism +One 8 prism, bidirectional rotating |
|---------------|-----------------------------------------------------|-------|---------------------------------------------------|
| Colors        | One color wheel(19 color+white, rainbow-floweffect) |       | speed can be adjusted                             |
| Rotating Gobo | 6 gobos                                             | Frost | 1 Frost filter.bidirectional rotating             |
| CMYK          | CMY                                                 |       |                                                   |

# Certification

CE

Ambient Temp -20°C-45°C IP Rated IP66

**Work Environment** 

## ILLUMINANCE AT DISTANCE



# ILLUMINANCE AT DISTANCE



## **Rotation Gobo**



## Color wheel



#### CMY



## DIMENSIONS