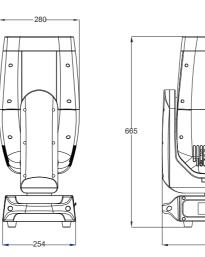

## DIMENSIONS

## ■ PRODUCT PARAMETERS

| Optical system |                       | Appearan | ce                     | Electrical Specs |                                  |
|----------------|-----------------------|----------|------------------------|------------------|----------------------------------|
| Light source   | 100W LASER            | Size     | 381x280x665mm          | Voltage          | AC100-240,50/60Hz                |
| Lens diameter  | 180mm                 | Weight   | 26.7KG                 | Max.Power        | 200W                             |
| Angle          | 0.7°-5°               | casting  | Magnalium and Die-cast | Power Connection | Seetronic power input and output |
| Illuminance    | 20m@220,000lx ( 0.7°) | Color    | Black                  | Signal socker    | 3pin or 5pin in and out,         |
| Luminous flux  | ≥3000lm               |          |                        |                  | RJ45 in and out, USB-C           |
|                |                       |          |                        |                  |                                  |