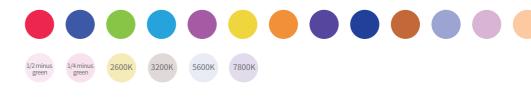

| Prism | One 24 prism +One 8 prism, bidirectional rotating |
|---------------|-----------------------------------------------------|-------|---------------------------------------------------|
| Colors        | One color wheel(19 color+white, rainbow-floweffect) |       | speed can be adjusted                             |
| Rotating Gobo | 6 gobos                                             | Frost | 1 Frost filter.bidirectional rotating             |
| CMYK          | CMY                                                 |       |                                                   |

# Certification

CE

Ambient Temp -20°C-45°C IP Rated IP66

**Work Environment** 

## ILLUMINANCE AT DISTANCE



# ILLUMINANCE AT DISTANCE



## **Rotation Gobo**



## Color wheel



#### CMY



## DIMENSIONS