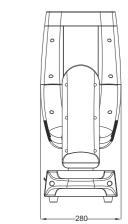

## DIMENSIONS

## ■ PRODUCT PARAMETERS

| Optical system |                       | Appearan | ce                     | Electrical Specs |                                  |
|----------------|-----------------------|----------|------------------------|------------------|----------------------------------|
| Light source   | 100W LASER            | Size     | 381x280x665mm          | Voltage          | AC100-240,50/60Hz                |
| Lens diameter  | 180mm                 | Weight   | 26.7KG                 | Max.Power        | 200W                             |
| Angle          | 0.7°-5°               | casting  | Magnalium and Die-cast | Power Connection | Seetronic power input and output |
| Illuminance    | 20m@220,000lx ( 0.7°) | Color    | Black                  | Signal socker    | 3pin or 5pin in and out,         |
| Luminous flux  | ≥3000lm               |          |                        |                  | RJ45 in and out, USB-C           |
|                |                       |          |                        |                  |                                  |