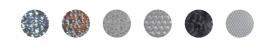

s+white                                      | Prism | One 24 prism +One 8 prism, bidirectional rotating |
|---------------|-----------------------------------------------------|-------|---------------------------------------------------|
| Colors        | One color wheel(19 color+white, rainbow-floweffect) |       | speed can be adjusted                             |
| Rotating Gobo | 6 gobos                                             | Frost | 1 Frost filter.bidirectional rotating             |
| CMYK          | CMY                                                 |       |                                                   |

# Certification

CE

Ambient Temp -20°C-45°C IP Rated IP66

**Work Environment** 

## ILLUMINANCE AT DISTANCE



# ILLUMINANCE AT DISTANCE



## **Rotation Gobo**



## Color wheel



#### CMY



## DIMENSIONS