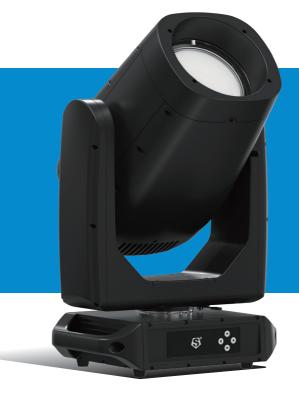

## PRODUCT INTRODUCTION

Neptune BX Unique X optical design, one innovative lamp can create infinite extension effect,100W laser light source.super large light-emitting lens 180mm, extremely narrow beam angle  $0.7^{\circ}$ , close to parallel beam, The beam effect is strong and with a sharp edge, it is formed with high-efficiency optic, suitable for urban landscape, cultural tourism lighting, concerts, theme parks and medium to large scale application.