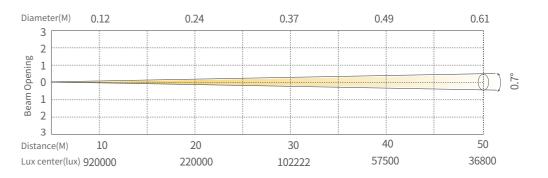

## ILLUMINANCE AT DISTANCE

# ILLUMINANCE AT DISTANCE

## ■ PRODUCT PARAMETERS

| Optical system |                       | Appearan | ce                     | Electrical Specs |                                  |
|----------------|-----------------------|----------|------------------------|------------------|----------------------------------|
| Light source   | 100W LASER            | Size     | 381x280x665mm          | Voltage          | AC100-240,50/60Hz                |
| Lens diameter  | 180mm                 | Weight   | 26.7KG                 | Max.Power        | 200W                             |
| Angle          | 0.7°-5°               | casting  | Magnalium and Die-cast | Power Connection | Seetronic power input and output |
| Illuminance    | 20m@220,000lx ( 0.7°) | Color    | Black                  | Signal socker    | 3pin or 5pin in and out,         |
| Luminous flux  | ≥3000lm               |          |                        |                  | RJ45 in and out, USB-C           |
|                |                       |          |                        |                  |                                  |