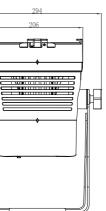

### DIMENSIONS

# Appearance

Size 401x294x206mm Weight 5.5KG Casing Magnalium and Die-cast Color Black