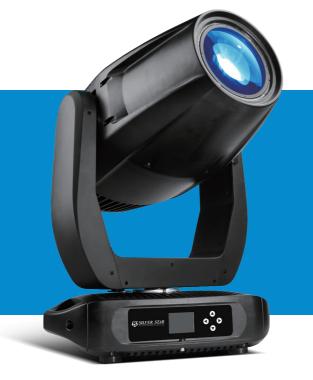

## 产品介绍

海王星四合一切割1500是一款大功率的LED摇头切割图案 灯,配置高效的光学系统搭配1:7的电子变焦7-50°,最小 角度5米高达71000LUX。具备X/Y定位平滑精准,专业的颜色 盘呈现幻彩效果,图案盘切换快捷灵敏,其效果更加丰富多 彩。专业的切割系统可以切出任意多边形,独立的效果盘可以 渲染出水与火的效果。专业的雾化镜可以满足舞台染色需求。 专业的光圈将光斑的灵活表现得更加淋漓尽致。此款产品专 为剧场剧院、文化馆、多功能厅、宴会厅及租赁演出场所精心