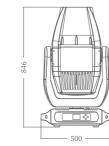

#### ■ 产品参数

| 光学系统 | 外观、规 |
|------|------|
|      |      |

光源信息 1000W光源模组 尺寸 500x364x846mm 输入电压 100-240VAC,50/60Hz 额定功率 1300W 外壳 压铸铝和阻燃工程塑料外壳 电源连接 电源插输入

颜色 黑色

## 尺寸图