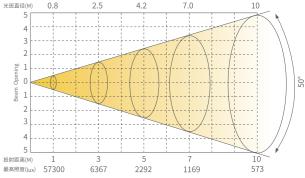

连接 三芯或五芯输入输出,RJ45输入输出

1个动感效果盘,可做火盘效果

带线性调焦功能

带线性变焦功能

带1个雾化镜

5-100%线性调节光圈,带宏功能

4块切割片、平滑切割、每块切割片切割方向及角度可以独自控 制;单片可完整闭关,整个切割模块可以旋转±45°

电气连接

切割系统

动感效果盘

工作环境

光圈

调焦

变焦

雾化

#### ■ 产品参数

| 光学系统 | 外观、规 |
|------|------|
|      |      |

光源信息 1000W光源模组 尺寸 500x364x846mm 输入电压 100-240VAC,50/60Hz 额定功率 1300W 外壳 压铸铝和阻燃工程塑料外壳 电源连接 电源插输入

颜色 黑色

#### 控制系统

机械运动 水平540°,垂直270°(8-16bit扫描) 显示板控制静态,自定义模式,0-25Hz频闪 戏曲级调光效果(0-100% 16Bit调光) 调光 通道模式 BASIC(29CHS), STANDARD(38CHS), Extend(43CHS)

水平、垂直可设定在运行中闭光,可设置水平、垂直反转,显示 冷却系统 特殊功能

控制协议 DMX512, RDM, ARTNET, W-DMX (可选), SACN, Web, Server 屏重力感应自动倒屏

## 效果综合系统

认证

7个自转图案片+白光,图案流水效果,图案抖动效果,正反向旋转 旋转图案盘

固定图案盘 8个图案片+白光,图案流水效果,图案抖动效果 颜色盘 1个颜色盘,6颜色片+白光,彩虹流水效果 CMYK CMY混色系统,独立线性CTO

1个五棱镜,正反旋转,速度可调,1个五排镜,正反旋转,速度可调 棱镜

CE认证 工作环境温度 -20℃-45℃ 防水等级 IP65

## 照度图





#### 固定图案盘















CMY+CTO

颜色盘





































## 尺寸图









## 可选配件(可选配件需另外选购)



无线接收模块