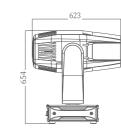

## 尺寸图

#### ■ 产品参数

| 光学系统 | 外观、规 |
|------|------|
|      |      |

光源信息 1000W光源模组 尺寸 500x364x846mm 输入电压 100-240VAC,50/60Hz 额定功率 1300W 外壳 压铸铝和阻燃工程塑料外壳 电源连接 电源插输入

颜色 黑色