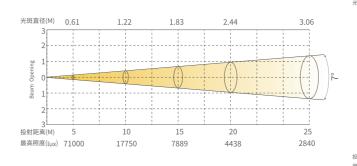

信号连接 三芯或五芯输入输出,RJ45输入输出

1个动感效果盘,可做火盘效果

带线性调焦功能

带线性变焦功能

带1个雾化镜

5-100%线性调节光圈,带宏功能

4块切割片、平滑切割、每块切割片切割方向及角度可以独自控 制;单片可完整闭关,整个切割模块可以旋转±45°

电气连接

切割系统

动感效果盘

工作环境

光圈

调焦

变焦

雾化

#### ■ 产品参数

| 光学系统 | 外观、规 |
|------|------|
|      |      |

光源信息 1000W光源模组 尺寸 500x364x846mm 输入电压 100-240VAC,50/60Hz 额定功率 1300W 外壳 压铸铝和阻燃工程塑料外壳 电源连接 电源插输入

颜色 黑色

#### 控制系统

机械运动 水平540°,垂直270°(8-16bit扫描) 显示板控制静态,自定义模式,0-25Hz频闪 戏曲级调光效果(0-100% 16Bit调光) 调光 通道模式 BASIC(29CHS), STANDARD(38CHS), Extend(43CHS)

水平、垂直可设定在运行中闭光,可设置水平、垂直反转,显示 冷却系统 特殊功能

控制协议 DMX512, RDM, ARTNET, W-DMX (可选), SACN, Web, Server 屏重力感应自动倒屏

## 效果综合系统

认证

7个自转图案片+白光,图案流水效果,图案抖动效果,正反向旋转 旋转图案盘

固定图案盘 8个图案片+白光,图案流水效果,图案抖动效果 颜色盘 1个颜色盘,6颜色片+白光,彩虹流水效果 CMYK CMY混色系统,独立线性CTO

1个五棱镜,正反旋转,速度可调,1个五排镜,正反旋转,速度可调 棱镜

CE认证 工作环境温度 -20℃-45℃ 防水等级 IP65

## 照度图





#### 固定图案盘















CMY+CTO

颜色盘





































## 尺寸图









## 可选配件(可选配件需另外选购)



无线接收模块