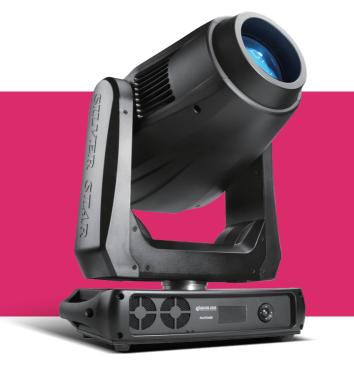

## 冥王星四合一切割800

#### 产品介绍

冥王星四合一切割800是一款大功率的LED摇头切割图案 灯,配置高效的光学系统结合智能的7倍的电子变焦 7°-50°。具备X/Y定位平滑精准,专业的颜色盘呈现幻彩效 果,图案盘切换快捷灵敏,其效果更加丰富多彩。专业的切 割系统可以切出任意多边形,独立的效果盘可以渲染出水 与火的效果。专业的雾化镜可以满足舞台染色需求。专业 的光圈将光斑的灵活表现得更加淋漓尽致。此款产品专为 剧场剧院、文化馆、多功能厅、宴会厅及租赁演出场所精心 研发。