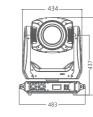

#### 尺寸图

#### ■ 产品参数

| 光学系统   |                | 外观、规格 |               | 电气连接 |                    |
|--------|----------------|-------|---------------|------|--------------------|
| 光源信息 6 | 600W光源模组       | 尺寸    | 483x293x720mm | 输入电压 | 100-240VAC,50/60Hz |
| 光学角度 7 | 7°-50°         | 重量    | 34kg          | 额定功率 | 880W               |
| 显色指数 F | Ra>70(Ra>90可选) | 外壳    | 阻燃工程塑料外壳      | 电源连接 | 电源插输入              |
|        |                | 颜色    | 黑色            | 信号连接 | 三芯和五芯输入输出,RJ45输入输出 |