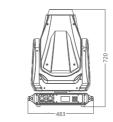

#### 尺寸图

#### ■ 产品参数

| 光学系统   |                | 外观、规格 |               | 电气连接 |                    |
|--------|----------------|-------|---------------|------|--------------------|
| 光源信息 6 | 600W光源模组       | 尺寸    | 483x293x720mm | 输入电压 | 100-240VAC,50/60Hz |
| 光学角度 7 | 7°-50°         | 重量    | 34kg          | 额定功率 | 880W               |
| 显色指数 F | Ra>70(Ra>90可选) | 外壳    | 阻燃工程塑料外壳      | 电源连接 | 电源插输入              |
|        |                | 颜色    | 黑色            | 信号连接 | 三芯和五芯输入输出,RJ45输入输出 |