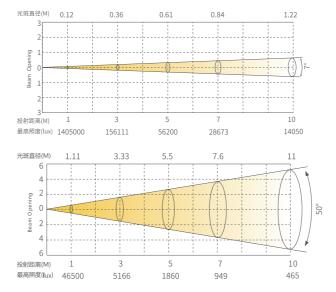

合系统 |                                |       |                             |  |  |  |  |
|--------|--------------------------------|-------|-----------------------------|--|--|--|--|
| 旋转图案盘  | 7个自转图案片+白光,图案流水效果,图案抖动效果,正反向旋转 | 切割系统  | 4块光栅实现快速、平滑切割,每块光栅切割方向及角度可以 |  |  |  |  |
| 固定图案盘  | 10个图案片+白光,图案流水效果,图案抖动效果        |       | 独立控制;单片可完整闭光,整个切割模块可以旋转±45° |  |  |  |  |
| 颜色盘    | 1个颜色盘,7颜色片+白光,彩虹流水效果           | 动感效果盘 | 1个动感效果盘,可做火盘效果              |  |  |  |  |
| CMYK   | CMY混色系统,独立线性CTO                | 光圈    | 5-100%线性调节光圈,带宏功能           |  |  |  |  |
| 棱镜     | 1个五棱镜,正反旋转,速度可调                | 调焦    | 带线性调焦功能                     |  |  |  |  |
|        |                                | 雾化    | 带1个雾化镜                      |  |  |  |  |

工作环境

#### 认证

CE认证 工作环境温度 0°C-45°C 防水等级

#### 照度图



#### 固定图案盘



#### 旋转图案盘



#### 火盘



### CMY+CTO













#### 尺寸图









#### 可选配件(可选配件需另外选购)