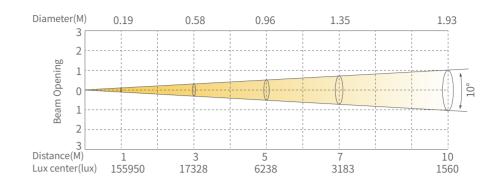

## ILLUMINANCE AT DISTANCE

#### PRODUCT PARAMETERS

| Optical system |                                                    |
|----------------|----------------------------------------------------|
| Light source   | R*20pcs,G*20pcs, B*10pcs, A*20pcs,L*20pcs, C*10pcs |
| illuminance    | 6238lx@5m10°                                       |
| CCT            | 1800K-10000K                                       |
| Beam angle     | 10°-55°                                            |
| Field angle    | 18°-88°                                            |
| Ra             | 98                                                 |