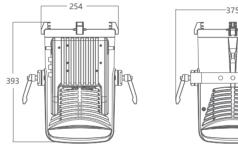

## DIMENSIONS

#### Work Environment

Appearance

Size

Weight

Casing

Color

375x254x393mm

Die-cast aluminum