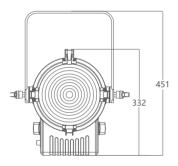

#### Work Environment

Appearance

Size

Weight

Casing

Color

375x254x393mm

Die-cast aluminum

8.8kg

Black

Ambient Temp 0°C-45°C IP Rated IP20

## DIMENSIONS