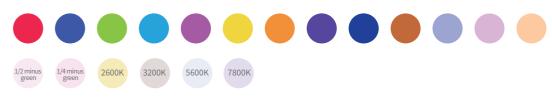

12 rotation gobos                                     | prism | one 24 facet prism +one 6 linear prism, can be overlayed |
|---------------|-------------------------------------------------------|-------|----------------------------------------------------------|
| Colors        | 1 color wheel, 19 color + white, rainbow water effect | Frost | one frost + one rainbow color wheel                      |
| CMYK          | CMY + CTO                                             |       |                                                          |

### Certification

| Work Enviro  | Work Environment |  |  |
|--------------|------------------|--|--|
| Ambient Temp | -20°C-45°C       |  |  |
| IP Rated     | IP66             |  |  |

### ILLUMINANCE AT DISTANCE



### ROTATION GOBO



### Colors



### CMY



### DIMENSIONS





# ACCESSORIES (Accessories not included unless otherwise stated)