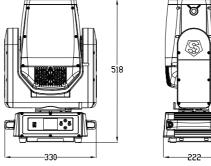

| prism | one 24 facet prism +one 6 linear prism, can be overlayed |
|---------------|-------------------------------------------------------|-------|----------------------------------------------------------|
| Colors        | 1 color wheel, 19 color + white, rainbow water effect | Frost | one frost + one rainbow color wheel                      |
| CMYK          | CMY + CTO                                             |       |                                                          |

### Certification

| Work Enviro  | Work Environment |  |  |
|--------------|------------------|--|--|
| Ambient Temp | -20°C-45°C       |  |  |
| IP Rated     | IP66             |  |  |

### ILLUMINANCE AT DISTANCE



### ROTATION GOBO



### Colors



### CMY



### DIMENSIONS





# ACCESSORIES (Accessories not included unless otherwise stated)