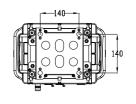

| prism | one 24 facet prism +one 6 linear prism, can be overlayed |
|---------------|-------------------------------------------------------|-------|----------------------------------------------------------|
| Colors        | 1 color wheel, 19 color + white, rainbow water effect | Frost | one frost + one rainbow color wheel                      |
| CMYK          | CMY + CTO                                             |       |                                                          |

### Certification

| Work Enviro  | Work Environment |  |  |
|--------------|------------------|--|--|
| Ambient Temp | -20°C-45°C       |  |  |
| IP Rated     | IP66             |  |  |

### ILLUMINANCE AT DISTANCE



### ROTATION GOBO



### Colors



### CMY



### DIMENSIONS





# ACCESSORIES (Accessories not included unless otherwise stated)