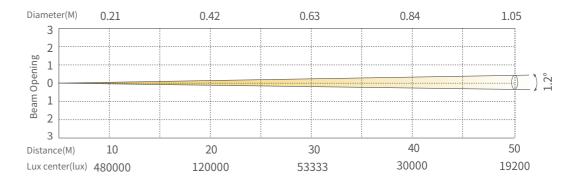

de, 0-25Hz stobe

| Rotation gobo | 12 rotation gobos                                     | prism | one 24 facet prism +one 6 linear prism, can be overlayed |
|---------------|-------------------------------------------------------|-------|----------------------------------------------------------|
| Colors        | 1 color wheel, 19 color + white, rainbow water effect | Frost | one frost + one rainbow color wheel                      |
| CMYK          | CMY + CTO                                             |       |                                                          |

### Certification

| Work Enviro  | Work Environment |  |  |
|--------------|------------------|--|--|
| Ambient Temp | -20°C-45°C       |  |  |
| IP Rated     | IP66             |  |  |

### ILLUMINANCE AT DISTANCE



### ROTATION GOBO



### Colors



### CMY



### DIMENSIONS





# ACCESSORIES (Accessories not included unless otherwise stated)